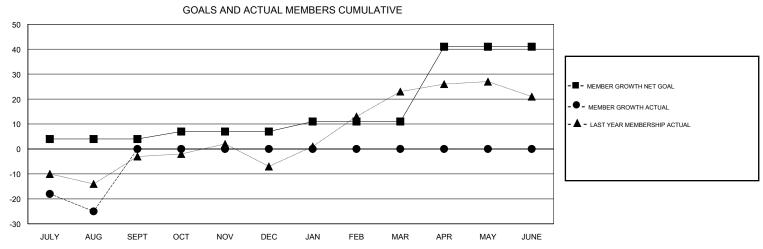

## MAHESH CHITNIS **LOCATION DELAWARE GMT CA** Clubs Members RESULTS FOR 2017-2018 RESULTS FOR 2017-2018 NEW CLUB GOAL NEW CLUBS DROPPED CLUBS MEMBER GROWTH NET MEMBER GROWTH DROPPED QUARTER QUARTER GOAL ACTUAL MEMBERS ACTUAL (including transfers) 0 0 0 2 27 JULY/AUG/SEPT JULY/AUG/SEPT 0 0 3 0 0 OCT/NOV/DEC OCT/NOV/DEC 0 0 0 0 0 JAN/FEB/MAR JAN/FEB/MAR

## 

| DROPPED CLUBS: 0  DROPPED MEMBERS |    | 2 CLUBS OF 35 ADDED 1 OR MORE<br>NEW MEMBERS | GENDER DISTRIBUTION  MALE 837 (67.28%)  FEMALE 407 (32.72%)  Women Percentage Fiscal Year Goal: 38% |     |
|-----------------------------------|----|----------------------------------------------|-----------------------------------------------------------------------------------------------------|-----|
| DECEASED                          | 5  | CLICK HERE FOR CUMULATIVE  MEMBERSHIP DATA   | TOTAL FAMILY UNIT MEMBERS 2                                                                         | 280 |
| CLUB CANCELLED                    | 0  |                                              |                                                                                                     | 41  |
| OTHER                             | 22 |                                              | FAMILY MEMBERS PAYING HALF 1 DUES                                                                   | 41  |
| TOTAL                             | 27 |                                              | 1                                                                                                   |     |